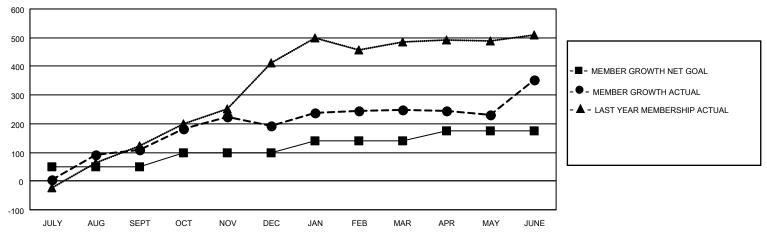

### GOALS AND ACTUAL MEMBERS CUMULATIVE

| DROPPED CLUBS: 1 |     | 102 CLUBS OF 122 ADDED 1 OR | GENDER DISTRIBUTION                 |                |  |
|------------------|-----|-----------------------------|-------------------------------------|----------------|--|
|                  |     | MORE NEW MEMBERS            | MALE 1,910 (63.92%)                 |                |  |
|                  |     |                             | FEMALE                              | 1,077 (36.04%) |  |
| DROPPED MEMBERS  |     |                             | NON BINARY                          | 0 (0.00%)      |  |
|                  |     |                             | PREFER NOT TO ANSWER                | 1 (0.03%)      |  |
| DECEASED         | 13  |                             |                                     |                |  |
| CLUB CANCELLED   | 21  | CLICK HERE FOR CUMULATIVE   | TOTAL FAMILY UNIT MEMBERS           | 247            |  |
| OTHER            | 535 | MEMBERSHIP DATA             |                                     |                |  |
| TOTAL            | 569 |                             | FAMILY MEMBERS PAYING HALF DUES 131 |                |  |
|                  |     |                             |                                     |                |  |

## District 404 B1

| Clubs RESULTS FOR 2021-2022 |   |   |   | Members RESULTS FOR 2021-2022 |    |     |     |
|-----------------------------|---|---|---|-------------------------------|----|-----|-----|
|                             |   |   |   |                               |    |     |     |
| JULY/AUG/SEPT               | 2 | 4 | 0 | JULY/AUG/SEPT                 | 50 | 175 | 64  |
| OCT/NOV/DEC                 | 1 | 5 | 0 | OCT/NOV/DEC                   | 50 | 284 | 195 |
| JAN/FEB/MAR                 | 1 | 1 | 0 | JAN/FEB/MAR                   | 40 | 126 | 65  |
| APR/MAY/JUNE                | 1 | 8 | 1 | APR/MAY/JUNE                  | 35 | 371 | 245 |