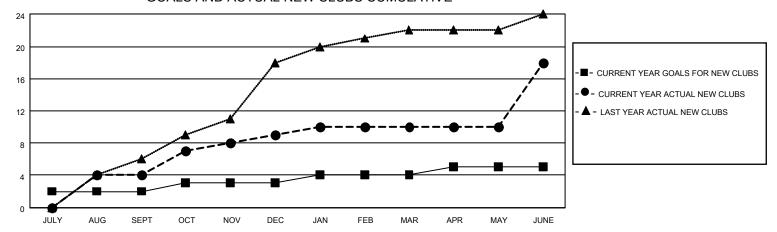

### GOALS AND ACTUAL NEW CLUBS CUMULATIVE

## District 404 B1

| Clubs RESULTS FOR 2021-2022 |   |   |   | Members RESULTS FOR 2021-2022 |    |     |     |
|-----------------------------|---|---|---|-------------------------------|----|-----|-----|
|                             |   |   |   |                               |    |     |     |
| JULY/AUG/SEPT               | 2 | 4 | 0 | JULY/AUG/SEPT                 | 50 | 175 | 64  |
| OCT/NOV/DEC                 | 1 | 5 | 0 | OCT/NOV/DEC                   | 50 | 284 | 195 |
| JAN/FEB/MAR                 | 1 | 1 | 0 | JAN/FEB/MAR                   | 40 | 126 | 65  |
| APR/MAY/JUNE                | 1 | 8 | 1 | APR/MAY/JUNE                  | 35 | 371 | 245 |